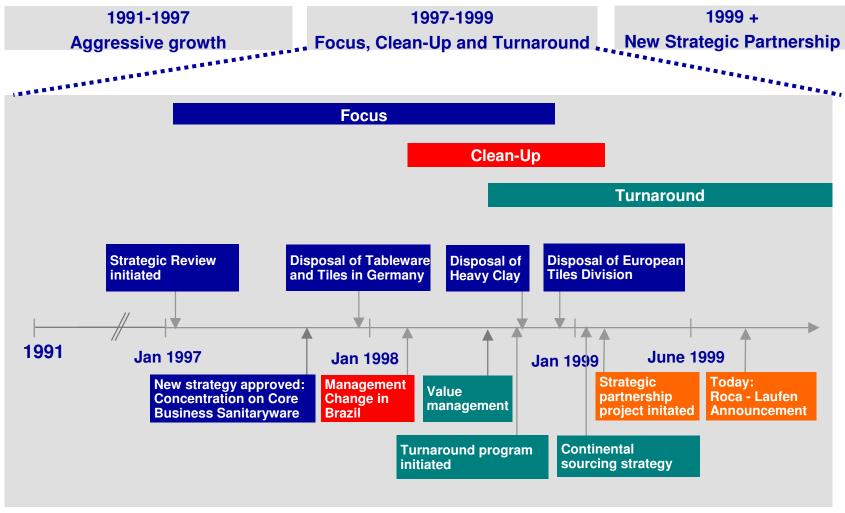

1997 - 1999:

Focus, Clean-Up and Turnaround

**Excerpts from the Press Conference at the Airport Hilton Zürich** 

#### Focus, Clean-Up and Turnaround

#### **Strategic Focus**

- New Strategy in September 1997
  - Core Business: Sanitaryware
  - Complementary Business: Tiles North/South America
- Divestment Program
  - Tableware: December 1997
  - Tiles Germany: December 1997
  - Heavy Clay: September 1998
  - Tiles Portugal/England: October 1998

From four industries to a focused bathroom ceramics manufacturer within one year

## **Clean-Up Brazil**

- New organisational structure implemented
- Management changed
- Brazilian tax situation confronted and in process of settlement
- Value adjustments and necessary provisions made

A fundamental cultural and professional management change

#### **Rapid Turnaround**

- Return on Capital sharply up
  - from 3.0% to 11.7 %
- Loss-making activities divested
  - Tableware and Tiles Germany
- Management structure in Europe and South America simplified
  - professional Business Unit management directly reporting to the Executive Board
- Turnaround program since October 1998
  - number of employees reduced from 8971 to 7653
  - increased efficiency: Sales per employee up 26%
- Net debt significantly reduced
  - over CHF 400 million generated in 1998 through divestments and reduction of capital expenditures

Successful transformation to profitability