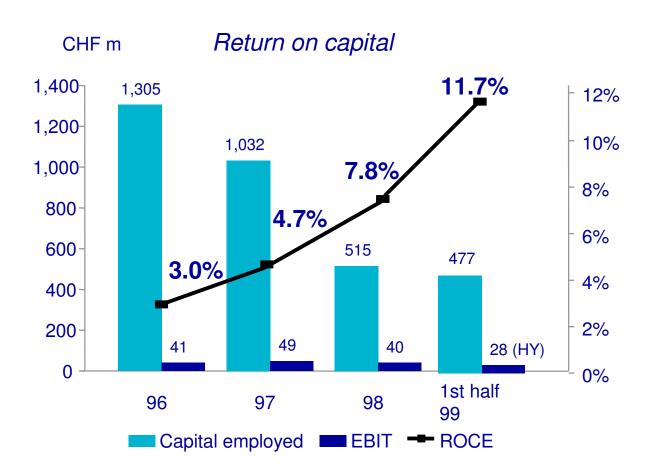

#### **Rapid Turnaround**

- Return on Capital sharply up
  - from 3.0% to 11.7 %
- Loss-making activities divested
  - Tableware and Tiles Germany
- Management structure in Europe and South America simplified
  - professional Business Unit management directly reporting to the Executive Board
- Turnaround program since October 1998
  - number of employees reduced from 8971 to 7653
  - increased efficiency: Sales per employee up 26%
- Net debt significantly reduced
  - over CHF 400 million generated in 1998 through divestments and reduction of capital expenditures

## **Return on Capital sharply up in 30 months**